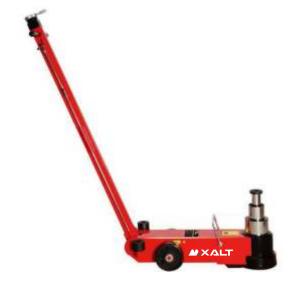

# Hydro Pneumatic Trolley Jack

for Trucks & Buses

#### Features:

Constructed of high-grade steel and built to exacting standards for quality and durability

Lead-free paint finish is applied after a thorough chemical wash to ensure a long-lasting finish and to help prevent rust Paint is oil, grease and dirt-resistant for easy cleanup High quality large diameter hydraulic steel cylinder unit results in lower oil pressure needed to raise the load, helping

to reduce wear and extend service life
Piston-ram is treated and polished to resist skiving

| Technical Data                     | 25/50Ton  | 12/25Ton  |
|------------------------------------|-----------|-----------|
| Net Weight                         | 59Kg      | 59Kg      |
| Min. Height                        | 195       | 165       |
| 2nd Step Tonnage & Hoisting Height | 25T:205mm | 12T:200mm |
| Extension Rod                      | 1500mm    | 1500mm    |
| Total Height (mm)                  | 460mm     | 450mm     |
| Air Pressure                       | 6-10 Bar  | 6-10 Bar  |

| Contents                          | Art No       | Qty |
|-----------------------------------|--------------|-----|
| Hydro Pneumatic floor Jack 25 ton | MA 3101149   | 1   |
| Hydro Pneumatic floor Jack 50 ton | MA 3101149 1 | 1   |