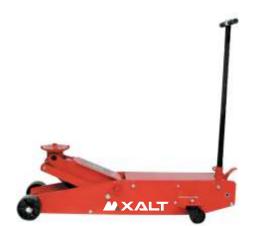

### Hydraulic Long Floor Jack

for Trucks & Buses

#### Features:

- Large heavy duty rear swivel caster wheels provides easy
- Maneuvering and positioning of jack
- Welded base and cylinders to assure strength and eliminated leaks.
- Chromed pump position and ran for added rust resistance
- · Foot pedal brings saddle up to load quickly.

| Technical Data |              |
|----------------|--------------|
| Capacity       | 10/20 Ton    |
| Min. Height    | 190 mm       |
| Max. Height    | 650 mm       |
| Net Weight     | 135/180 Kgs  |
| Length         | 1450/1750 mm |

| Contents                   | Art No     | Qty |
|----------------------------|------------|-----|
| Hyd long floor Jack 10 ton | MA 3101147 | 1   |
| Hyd long floor Jack 20 ton | MA 3101148 | 1   |